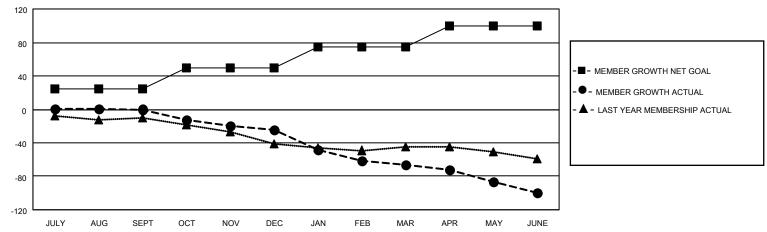

## MONTHLY MEMBERSHIP PROGRESS REPORT

LOCATION IOWA District 9 SE Results as of: 6/30/2021

| Clubs         |               |             |               | Members               |                        |                         |                                                    |  |
|---------------|---------------|-------------|---------------|-----------------------|------------------------|-------------------------|----------------------------------------------------|--|
|               | RESULTS FOR   | R 2020-2021 |               | RESULTS FOR 2020-2021 |                        |                         |                                                    |  |
| QUARTER       | NEW CLUB GOAL | NEW CLUBS   | DROPPED CLUBS | QUARTER MEME          | BER GROWTH NET<br>GOAL | MEMBER GROWTH<br>ACTUAL | DROPPED<br>MEMBERS ACTUAL<br>(including transfers) |  |
| JULY/AUG/SEPT | 0             | 0           | 0             | JULY/AUG/SEPT         | 25                     | 25                      | 24                                                 |  |
| OCT/NOV/DEC   | 0             | 0           | 0             | OCT/NOV/DEC           | 25                     | 10                      | 33                                                 |  |
| JAN/FEB/MAR   | 1             | 0           | 1             | JAN/FEB/MAR           | 25                     | 3                       | 44                                                 |  |
| APR/MAY/JUNE  | 0             | 0           | 1             | APR/MAY/JUNE          | 25                     | 35                      | 68                                                 |  |

## GOALS AND ACTUAL MEMBERS CUMULATIVE

| DROPPED CLUBS: 2 |     | 25 CLUBS OF 48 ADDED 1 OR MORE<br>NEW MEMBERS | GENDER DISTRIBUTION       |               |     |
|------------------|-----|-----------------------------------------------|---------------------------|---------------|-----|
|                  |     | I NEW MEMBERS                                 | MALE                      | 625 (67.42%)  |     |
|                  |     |                                               | FEMALE                    | 302 (32.58%)  |     |
| DROPPED MEMBERS  |     |                                               |                           |               |     |
| DECEASED         | 25  | CLICK HERE FOR CUMULATIVE                     | TOTAL FAMILY UNIT MEMBERS |               | 194 |
| CLUB CANCELLED   | 1   | MEMBERSHIP DATA                               |                           |               | 00  |
| OTHER            | 144 | FAMILY MEMBERS PAYING HA                      |                           | S PAYING HALF | 98  |
| TOTAL            | 170 |                                               | DOLO                      |               |     |